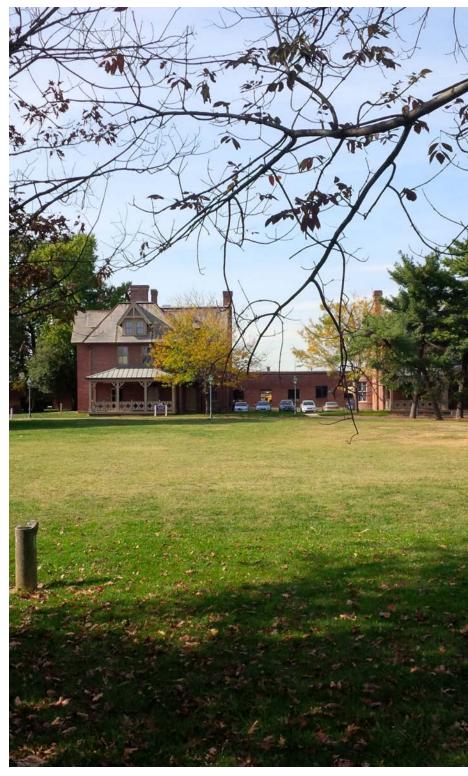

9. Rear view of Fay and Ballard House and Olmsted Green beyond

View looking north towards Tapscott St from House 1

Chapel Hall
College Hall
House 1
Ballard House
Fay House
Denison House
Peikoff Alumni House
Olmsted Green
6th St Parking Garage
Appleby Building B. C. D. E.